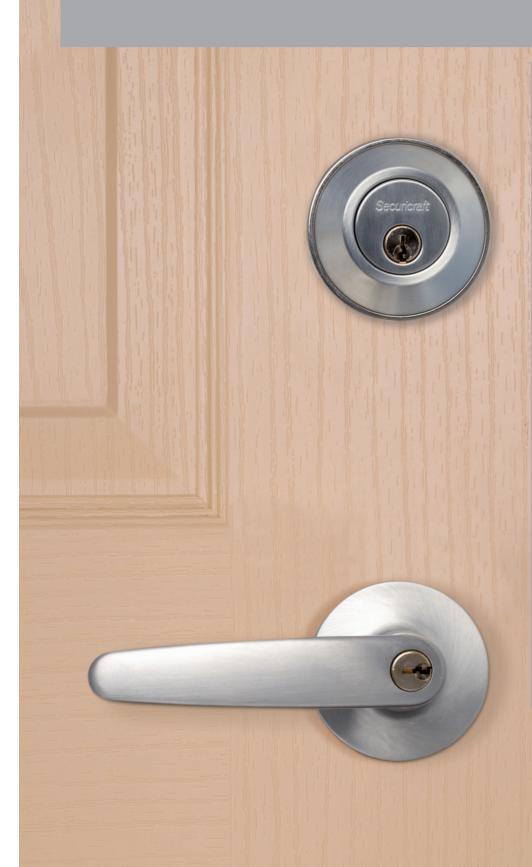

## ASSA ABLOY

ASSA ABLOY, the global leader in door opening solutions.

The Hawthorn lever style, from the Securicraft range, offers durable locking and non-locking options for timber and fibreglass doors.

#### **Features**

- Non-handed lever style
- Models to suit all applications inside the house
- Adjustable 60-70mm backset
- Suitable for door thicknesses between 35-45mm
- Can be keyed alike to other ASSA ABLOY CYL4™ locks for one key convenience

#### **Options**

- Combo set with deadbolt and cylinder and turnknob lockset
- Combo sets available with double cylinder or cylinder and turnknob deadbolt
- Entrance set with cylinder and turnknob
- Privacy set with turnknob and emergency release
- Passage set
- Dummy lever
- Can be chosen as the interior lever of the Capri and Mayfair handle sets
- Available in 127mm backset for aluminium joinery
- Supplied as standard with 5-Pin cylinders with 6-Pin cylinder option available
- MC35 Securiturn removable thumbturn available as an accessory for double cylinder deadbolts
- Available in satin chrome plate or polished brass finish