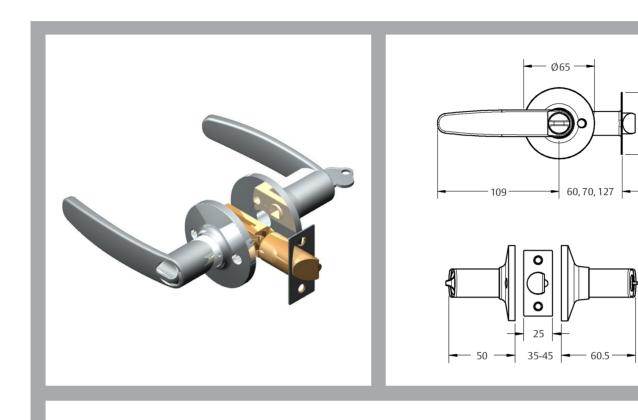

#### **Features**

- Non-handed lever style
- Models to suit all applications inside the house
- Adjustable 60-70mm backset
- Suitable for door thicknesses between 35-45mm
- Can be keyed alike to other ASSA ABLOY CYL4™ locks for one key convenience

#### **Options**

- Combo set with deadbolt and cylinder and turnknob lockset
- Combo sets available with double cylinder or cylinder and turnknob deadbolt
- Entrance set with cylinder and turnknob
- Privacy set with turnknob and emergency release
- Passage set
- Dummy lever
- Can be chosen as the interior lever of the Capri and Mayfair handle sets
- Available in 127mm backset for aluminium joinery
- Supplied as standard with 5-Pin cylinders with 6-Pin cylinder option available
- MC35 Securiturn removable thumbturn available as an accessory for double cylinder deadbolts
- Available in satin chrome plate or polished brass finish