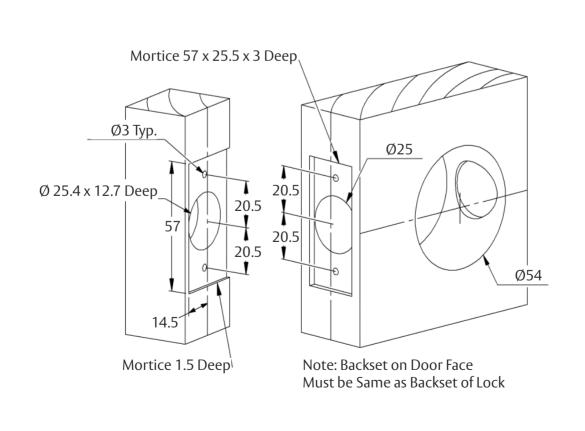

#### **Features**

- Non-handed lever style
- Models to suit all applications inside the house
- Adjustable 60-70mm backset
- Suitable for door thicknesses between 35-45mm
- Can be keyed alike to other ASSA ABLOY CYL4™ locks for one key convenience